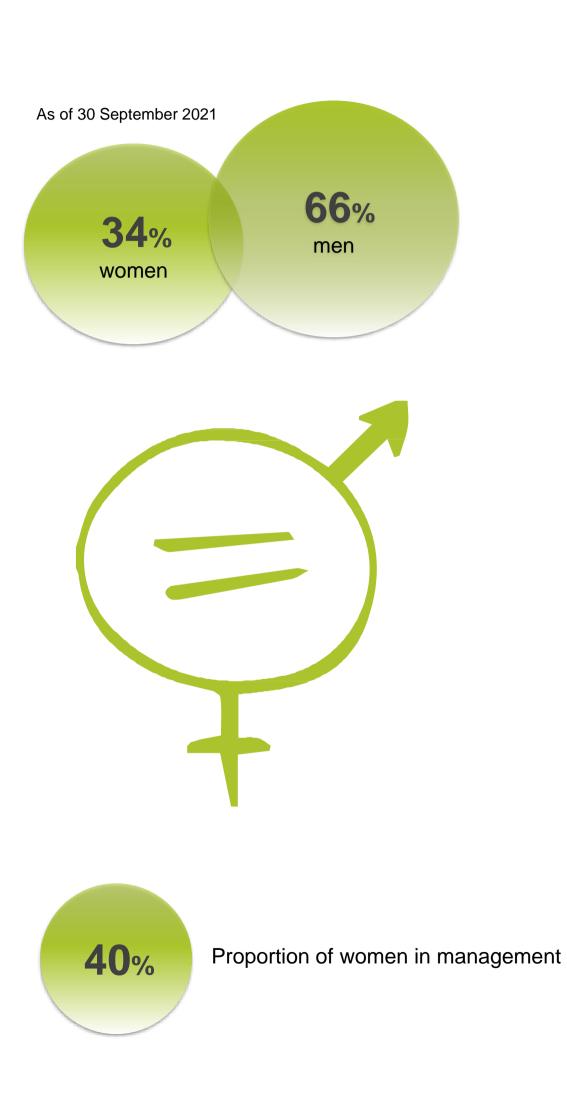

## **GENDER EQUALITY**

## Women account for around 34% of our workforce and play a major role in the MEDIA6 Group.

Women hold positions and important responsibilities at every level of our organisation.

Salaries and promotions are determined using objective data that do not set one gender above another.

In 2019, the MEDIA6 Group issued a declaration on work relations and strengthened social dialogue as part of establishing a framework to achieve parity and equal treatment.

The actions that began in 2020 will continue to advance in 2022.