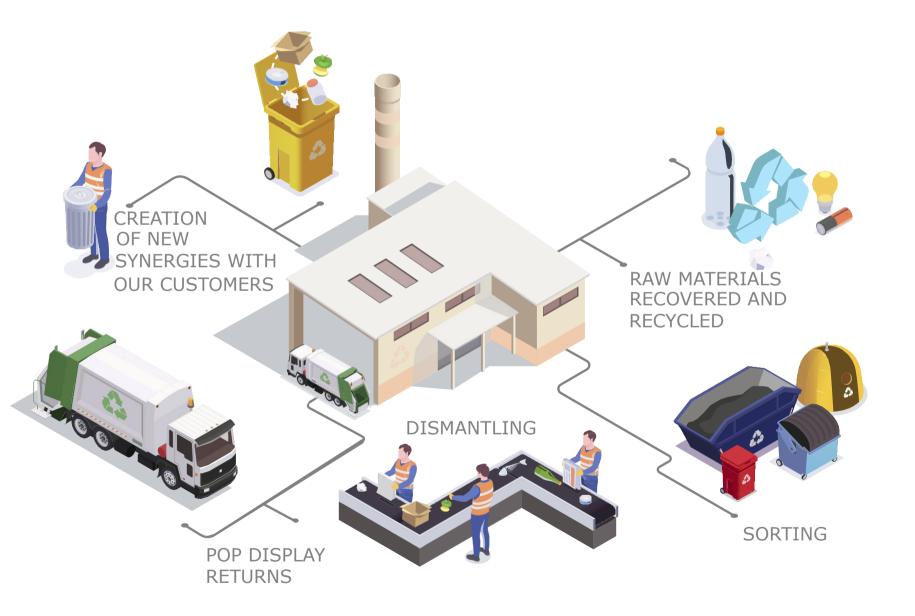

#### CONTACT

To manage our waste, we use the regular waste recovery networks. But we want to come up with new solutions for our sector; so, we work directly with manufacturers to develop the most efficient waste recovery system possible.

Through all our businesses, the MEDIA6 Group seeks to create new waste recovery loops for our products that have reached the end of their life.

Our goals are real and they need real actions to be achieved. We are working on different issues, such as the return of POP displays (small and large scale) so that we can dismantle them into their constituent parts, sort them, recycle them and reuse them as raw materials.